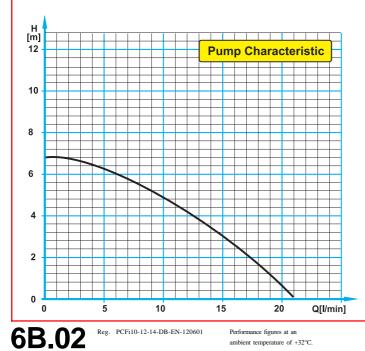

## Laboratory Recirculating Chiller ProfiCool Filius

- Single-circuit system including tank open to atmosphere
- Air-cooled refrigeration machine
  Stainless steel tank with water level indicator
- Electronic microprocessor-controlled thermostat with digital display
- On/Off switch
- Built-in pump (see pump characteristic)
- GaugeHose connection (nipple) standard
- with nominal size 8 mm
  Housing made of stainless steel
- Housing made of stainless stee

ProfiCool Filius PCFi 12

| Model ProfiCool Filius           |           | PCFi 10     | PCFi 12     | PCFi 14     |
|----------------------------------|-----------|-------------|-------------|-------------|
| Eff. cooling capacity at +20°C   | watts :   | 1,000       | 1,200       | 1,400       |
| Eff. cooling capacity at -10°C   | watts     | 230         | 260         | 275         |
| Operating range                  | °C :      | -20 / +40   | -20 / +40   | -20 / +40   |
| Temperature constancy            | K :       | ±0.5        | ±0.5        | ±0.5        |
| Pump capacity                    | l/min :   | 20          | 20          | 20          |
| Pump pressure max.               | bar :     | 0.6         | 0.6         | 0.6         |
| Tank capacity                    | litres :  | 5           | 5           | 5           |
| Water connection (hose nipple) : |           | NW8         | NW8         | NW8         |
| Power input                      | kW :      | 1.0         | 1.1         | 1.35        |
| Operating voltage Volts/Hz       | /Phase :  | 230/50/1    | 230/50/1    | 230/50/1    |
| Weight                           | kgs :     | 40          | 50          | 55          |
| Dimensions (WxDxH)               | mm :      | 400x450x570 | 400x450x670 | 400x450x670 |
| Refrigerant C                    | FC-free : | R507        | R507        | R507        |