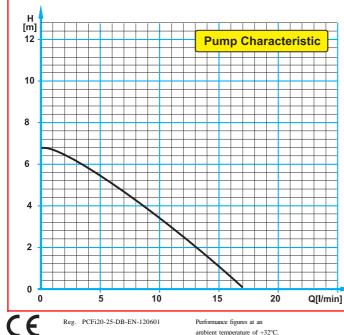

Built-in pump (see pump characteristic)

Housing made of stainless steel

On/Off switch

ProfiCool Filius PCFi 20 (version with feet instead of castors)

| Model ProfiCool Fili             | ius             | PCFi 20      | PCFi 25      |
|----------------------------------|-----------------|--------------|--------------|
| Eff. cooling capacity at         | +20°C watts :   | 2,000        | 2,500        |
| Eff. cooling capacity at         | -10°C watts     | 450          | 500          |
| Operating range                  | : <b>℃</b>      | -20 / +40    | -20 / +40    |
| Temperature constanc             | y K:            | ±0.5         | ±0.5         |
| Pump capacity                    | l/min :         | 16           | 16           |
| Pump pressure max.               | bar :           | 3.0          | 3.0          |
| Tank capacity                    | litres :        | 15           | 15           |
| Water connection (hose nipple) : |                 | NW8          | NW8          |
| Power input                      | kW :            | 1.65         | 1.8          |
| Operating voltage                | Volts/Hz/Phase: | 230/50/1     | 230/50/1     |
| Weight                           | kgs :           | 110          | 125          |
| Dimensions (WxDxH)               | mm :            | 550x450x1100 | 550x450x1100 |
| Refrigerant                      | CFC-free :      | R507         | R507         |