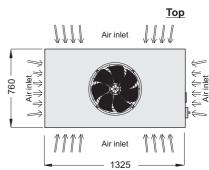

AirCool *Ventus* (with option colour RAL 7043 traffic grey B)

Model AirCool Ventus **ACVE 018** Cooling capacity at dT of 5K\*/20K\* kW: 17.9 / 71.6 Cooling medium Water Rated coolant flow m³/h: 3.1 Pump type: P3-AR02B Pump pressure\*\* bar: 2.6 Tank capacity litres: 100 Water connection Inch: G1" Female Required flow of cooling air m3/h: 8,000 Power input max. kW: 1.6 Operating voltage volt/Hz/phase: 400/50/3 kgs: 198 Weight