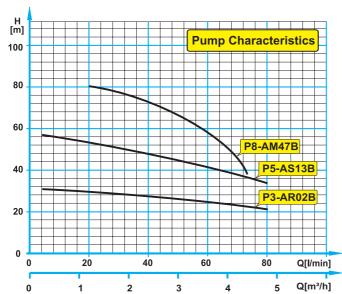

- Built-in pump (see pump characteristics)
- Housing powder-coated, colour RAL 7035 (light grey)
- Due to the process employed, the exit temperature of the cooling medium is always above the ambient temperature
- Suitable for industrial use
- Absolutely reliable design
- Contains all the components required for the fully automatic cooling process

AirCool *Ventus* (with option colour RAL 7043 traffic grey B)

Model AirCool Ventus **ACVE 018** Cooling capacity at dT of 5K\*/20K\* kW: 17.9 / 71.6 Cooling medium Water Rated coolant flow m³/h: 3.1 Pump type: P3-AR02B Pump pressure\*\* bar: 2.6 Tank capacity litres: 100 Water connection Inch: G1" Female Required flow of cooling air m3/h: 8,000 Power input max. kW: 1.6 Operating voltage volt/Hz/phase: 400/50/3 kgs: 198 Weight

## AirCool Ventus + options / accessories:

Cat. No. GUACVE018-NEB

AirCool Ventus ACVE 018

Pump P5-AS13B instead of P3-AR02B

Pump P8-AM47B instead of P3-AR02B Water flow switch

Continuous-flow system without tank 4 swivel castors, 2 with brakes